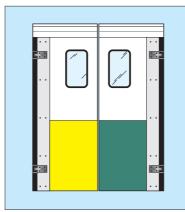

Made in Sweden

For longer lifetime and special purposes can the door be supplied with:

Panel H = 1000 mm Black, Red, Green, Blue, Yellow, White, Purple.

Bumpers
Locking device
Manual for hanglock.
Locking device
Electric ( CARBOSAFE )
Extra opening
Larger window

Black H = 250 / 500 mm.

Manual for hanglock.
Electric ( CARBOSAFE )
180 dgr in both directions.
400 x 400 mm.

Cutted For ex. slaughter slidingbars in roof.

Hinges Without stay open.