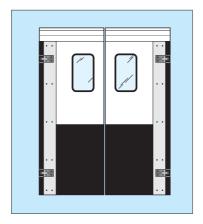

Made in Sweden

For longer lifetime and special purposes can the door be supplied with:

Panel H = 1000 mm Black, Red, Green, Blue, Yellow, White, Purple.

Bumpers
Locking device
Manual for hanglock.
Locking device
Electric ( CARBOSAFE )
Extra opening
Larger window

Black H = 250 / 500 mm.

Manual for hanglock.
Electric ( CARBOSAFE )
180 dgr in both directions.
400 x 400 mm.

Cutted For ex. slaughter slidingbars in roof.

Hinges Without stay open.