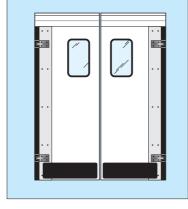

Made in Sweden

For longer lifetime and special purposes can the door be supplied with:

Panel H = 1000 mm Black, Red, Green, Blue, Yellow, White, Purple.

Bumpers
Locking device
Manual for hanglock.
Locking device
Electric ( CARBOSAFE )
Extra opening
Larger window

Black H = 250 / 500 mm.

Manual for hanglock.
Electric ( CARBOSAFE )
180 dgr in both directions.
400 x 400 mm.

Cutted For ex. slaughter slidingbars in roof.

Hinges Without stay open.