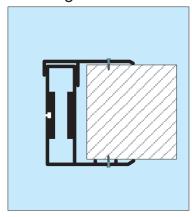

THE DOORLEAF: Manufactured of 5 mm hard Opalwhite polycarbonate. This plastic material is exstremely resistant to impacts, and therefore very suitable as material for a door that shall be handles roughly and violent. Strong and solid aluminium profile grants a stiffness vertically, and also take care of the hidden hingespring. Horizontally is the doorleaf stiffened by a V-bending. Window size 250 x 400 mm, made of transperant polycarbonat.

## EXAMPLE FITTINGS

1. Basic

2. With bumpers

3. With double bumpers

4. With protectionpanel

5. Coloured panel

6. Carbo transparent

MAINGATE AB Smedbystigen 10 S-186 92 Vallentuna