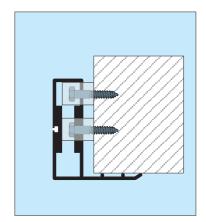

HINGES: Swinghinges, half part made of aluminium, and the other part of a composite plastic. This provides a smooth swing with low friction as well as low maintenance. The spring is hidden into the vertical strengthen profile, and the purpose for this solution is mounting possibilities. Instead of countersinking a wall and all problems to follow, is it possible to mount the hing directly into a solid wall or frame. When our door is deliverd with a frame will the mounting time be reduced to a minimal compared to traditional hinges. Se picture of hinge.