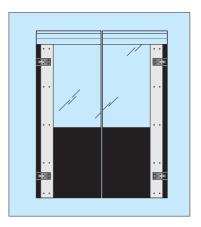

## EXAMPLE FITTINGS

1. Basic

2. With bumpers

3. With double bumpers

4. With protectionpanel

5. Coloured panel

6. Carbo transparent

MAINGATE AB Smedbystigen 10 S-186 92 Vallentuna