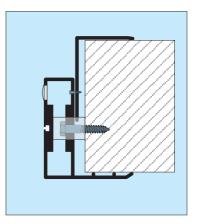

HINGES: Swinghinges, half part made of aluminium, and the other part of a composite plastic. This provides a smooth swing with low friction as well as low maintenance. The spring is hidden into the vertical strengthen profile, and the purpose for this solution is mounting possibilities. Instead of countersinking a wall and all problems to follow, is it possible to mount the hing directly into a solid wall or frame. When our door is deliverd with a frame will the mounting time be reduced to a minimal compared to traditional hinges. Se picture of hinge.