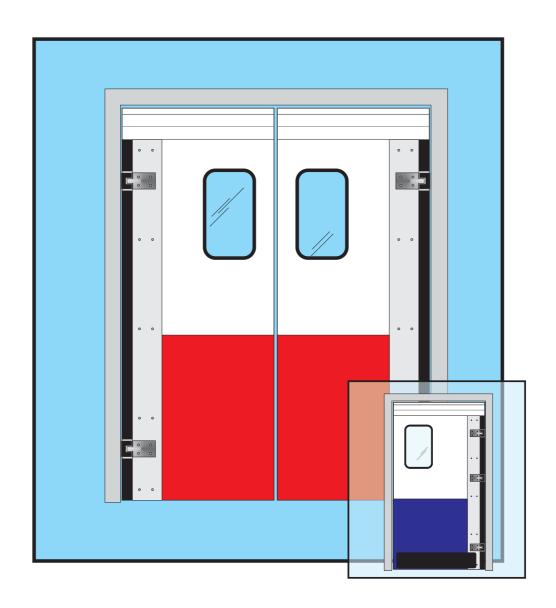

### INFORMATION

AREA OF USE: Industrial swingdoor for places with hard traffic where you wich to seperate two different environment, for ex. cold/warm, noise/silence, dirty/clean. Hygienic choose of material wich supplies perfect conditions for food industry. The window supplies a lower vision between ex. customerside and storage areas. With the basically aesthetic construction and the range of colours supplied for panels, is it suitable in stores and supermarkets.

THE DOORLEAF: Manufactured of 5 mm hard Opalwhite polycarbonate. This plastic material is exstremely resistant to impacts, and therefore very suitable as material for a door that shall be handles roughly and violent. Strong and solid aluminium profile grants a stiffness vertically, and also take care of the hidden hingespring. Horizontally is the doorleaf stiffened by a V-bending. Window size 250 x 400 mm, made of transperant polycarbonat.

**FITTINGS:** CarbOpal swingdoor, is always deliverd with swinghinges that opens 90 degrees in 2 directions, and stays open while opened more than 90 dgr. Pinch avoiding list of black rubber, is mounted as standard along hingeside to prevent accident to fingers when closing. Solid sthrengthenprofile of aluminium.