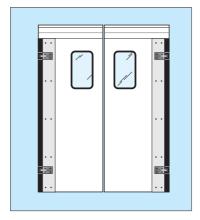

### INFORMATION

AREA OF USE: Industrial swingdoor for places with hard traffic where you wich to seperate two different environment, for ex. cold/warm, noise/silence, dirty/clean. Hygienic choose of material wich supplies perfect conditions for food industry. The window supplies a lower vision between ex. customerside and storage areas. With the basically aesthetic construction and the range of colours supplied for panels, is it suitable in stores and supermarkets.

THE DOORLEAF: Manufactured of 5 mm hard Opalwhite polycarbonate. This plastic material is exstremely resistant to impacts, and therefore very suitable as material for a door that shall be handles roughly and violent. Strong and solid aluminium profile grants a stiffness vertically, and also take care of the hidden hingespring. Horizontally is the doorleaf stiffened by a V-bending. Window size 250 x 400 mm, made of transperant polycarbonat.