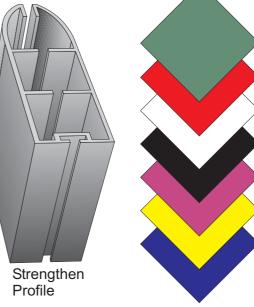

HINGES: Swinghinges, half part made of aluminium, and the other part of a composite plastic. This provides a smooth swing with low friction as well as low maintenance. The spring is hidden into the vertical strengthen profile, and the purpose for this solution is mounting possibilities. Instead of countersinking a wall and all problems to follow, is it possible to mount the hing directly into a solid wall or frame. When our door is deliverd with a frame will the mounting time be reduced to a minimal compared to traditional hinges. Se picture of hinge.

**FITTINGS:** CarbOpal swingdoor, is always deliverd with swinghinges that opens 90 degrees in 2 directions, and stays open while opened more than 90 dgr. Pinch avoiding list of black rubber, is mounted as standard along hingeside to prevent accident to fingers when closing. Solid sthrengthenprofile of aluminium.

Made in Sweden

For longer lifetime and special purposes can the door be supplied with:

Panel H = 1000 mm Black, Red, Green, Blue, Yellow, White, Purple.

Bumpers
Locking device
Manual for hanglock.
Locking device
Electric ( CARBOSAFE )
Extra opening
Larger window