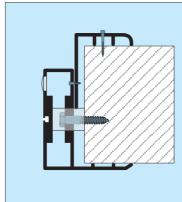

HINGES: Swinghinges, half part made of aluminium, and the other part of a composite plastic. This provides a smooth swing with low friction as well as low maintenance. The spring is hidden into the vertical strengthen profile, and the purpose for this solution is mounting possibilities. Instead of countersinking a wall and all problems to follow, is it possible to mount the hing directly into a solid wall or frame. When our door is deliverd with a frame will the mounting time be reduced to a minimal compared to traditional hinges. Se picture of hinge.