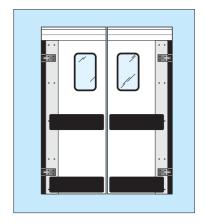

Made in Sweden

For longer lifetime and special purposes can the door be supplied with:

Panel H = 1000 mm Black, Red, Green, Blue, Yellow, White, Purple.

Bumpers
Locking device
Manual for hanglock.
Locking device
Electric ( CARBOSAFE )
Extra opening
Larger window

Black H = 250 / 500 mm.

Manual for hanglock.
Electric ( CARBOSAFE )
180 dgr in both directions.
400 x 400 mm.

Cutted For ex. slaughter slidingbars in roof.

Hinges Without stay open.