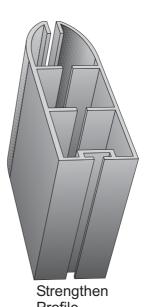

THE DOORLEAF: Manufactured of 5 mm hard Opalwhite polycarbonate. This plastic material is exstremely resistant to impacts, and therefore very suitable as material for a door that shall be handles roughly and violent. Strong and solid aluminium profile grants a stiffness vertically, and also take care of the hidden hingespring. Horizontally is the doorleaf stiffened by a V-bending. Window size 250 x 400 mm, made of transperant polycarbonat.

HINGES: Swinghinges, half part made of aluminium, and the other part of a composite plastic. This provides a smooth swing with low friction as well as low maintenance. The spring is hidden into the vertical strengthen profile, and the purpose for this solution is mounting possibilities. Instead of countersinking a wall and all problems to follow, is it possible to mount the hing directly into a solid wall or frame. When our door is deliverd with a frame will the mounting time be reduced to a minimal compared to traditional hinges. Se picture of hinge.

**FITTINGS:** CarbOpal swingdoor, is always deliverd with swinghinges that opens 90 degrees in 2 directions, and stays open while opened more than 90 dgr. Pinch avoiding list of black rubber, is mounted as standard along hingeside to prevent accident to fingers when closing. Solid sthrengthenprofile of aluminium.