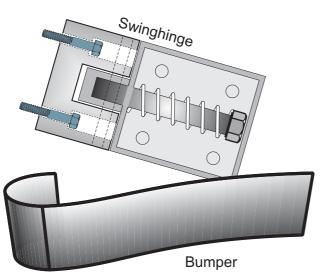

HINGES: Swinghinges, half part made of aluminium, and the other part of a composite plastic. This provides a smooth swing with low friction as well as low maintenance. The spring is hidden into the vertical strengthen profile, and the purpose for this solution is mounting possibilities. Instead of countersinking a wall and all problems to follow, is it possible to mount the hing directly into a solid wall or frame. When our door is deliverd with a frame will the mounting time be reduced to a minimal compared to traditional hinges. Se picture of hinge.

**FITTINGS:** CarbOpal swingdoor, is always deliverd with swinghinges that opens 90 degrees in 2 directions, and stays open while opened more than 90 dgr. Pinch avoiding list of black rubber, is mounted as standard along hingeside to prevent accident to fingers when closing. Solid sthrengthenprofile of aluminium.